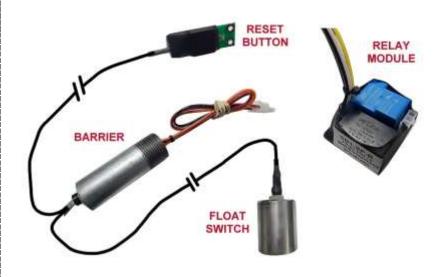

## **SD1 Safety Disconnect**

 The SD1 Safety Disconnect provides extra fuel site protection by automatically disconnecting power from a pump or dispenser in the event of a leak. It can also be used to drive an external light or alarm to indicate the source of a problem. Install an SD1 in each dispenser and submersible pump for maximum safety and peace of mind.

## **FEATURES**

Approved and listed by NWGLDE

Automatically stops fueling in the event of liquid detection

Mounts into dispenser or turbine pump sump.

Reset switch allows manual reset after problem is corrected.

304 Stainless steel float switch assembly

30A Output relay (SPDT output) Also available with dual outputs

Mounts into existing junction box or light box.

Operates on 100 or 220 VAC power.

Intrinsically safe operation (Complies with ANSI/UL 913 Class 1, Div. 1&2, Group C and D operation)